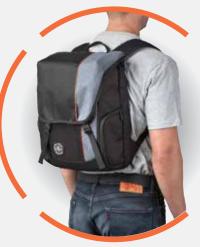

adset pocket, iPad pocket and multiple organizer sections with room for all your accessories. A helpful exterior pocket makes it easy to grab your backup radio in an emergency. Steel-reinforced carrying handles will haul even the heaviest load, and the reinforced sides offer additional protection. Signature orange interior makes it easy to find that flashlight or pen in the dark.

## ATURES

- Slim line design stores all your gear with a minimal footprint
- · Side access computer and iPad pocket
- Side entry headset pocket
- Padded shoulder straps
- External mesh water bottle pocket
- Fuel tester pocket with pin holder
- Pass thru cable port allows you to charge your iPad while stowed
- Divided center section keeps gear organized
- Two zippered pockets on the front for quick access









PADDED SHOULDER STRAPS



DIVIDED CENTER SECTION