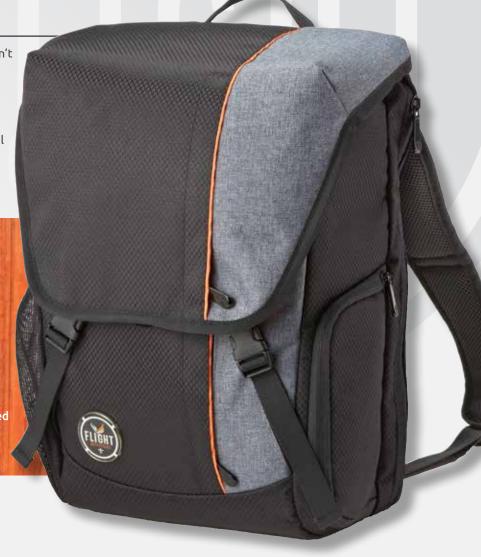

## FLIGHT OUTFITTERS

CENTERLINE BACKPACK

This sturdy bag has room for all the essentials, but won't get in your way. Includes a large headset pocket, iPad pocket and multiple organizer sections with room for all your accessories. A helpful exterior pocket makes it easy to grab your backup radio in an emergency. Steel-reinforced carrying handles will haul even the heaviest load, and the reinforced sides offer additional protection. Signature orange interior makes it easy to find that flashlight or pen in the dark.

## ATURES

- Slim line design stores all your gear with a minimal footprint
- · Side access computer and iPad pocket
- Side entry headset pocket
- Padded shoulder straps
- External mesh water bottle pocket
- Fuel tester pocket with pin holder
- Pass thru cable port allows you to charge your iPad while stowed
- Divided center section keeps gear organized
- Two zippered pockets on the front for quick access