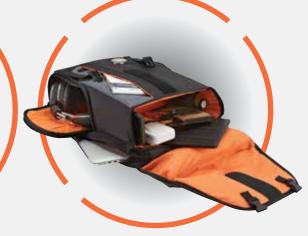

## FLIGHT OUTFITTERS

CENTERLINE BACKPACK

This sturdy bag has room for all the essentials, but won't get in your way. Includes a large headset pocket, iPad pocket and multiple organizer sections with room for all your accessories. A helpful exterior pocket makes it easy to grab your backup radio in an emergency. Steel-reinforced carrying handles will haul even the heaviest load, and the reinforced sides offer additional protection. Signature orange interior makes it easy to find that flashlight or pen in the dark.

## ATURES

- Slim line design stores all your gear with a minimal footprint
- · Side access computer and iPad pocket
- Side entry headset pocket
- Padded shoulder straps
- External mesh water bottle pocket
- Fuel tester pocket with pin holder
- Pass thru cable port allows you to charge your iPad while stowed
- Divided center section keeps gear organized
- Two zippered pockets on the front for quick access