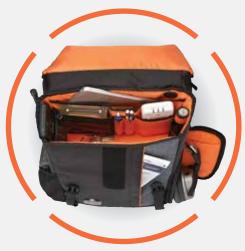

## FLIGHT OUTFITTERS

CENTERLINE BACKPACK

This sturdy bag has room for all the essentials, but won't get in your way. Includes a large headset pocket, iPad pocket and multiple organizer sections with room for all your accessories. A helpful exterior pocket makes it easy to grab your backup radio in an emergency. Steel-reinforced carrying handles will haul even the heaviest load, and the reinforced sides offer additional protection. Signature orange interior makes it easy to find that flashlight or pen in the dark.

## ATURES

- Slim line design stores all your gear with a minimal footprint
- · Side access computer and iPad pocket
- Side entry headset pocket
- Padded shoulder straps
- External mesh water bottle pocket
- Fuel tester pocket with pin holder
- Pass thru cable port allows you to charge your iPad while stowed
- Divided center section keeps gear organized
- Two zippered pockets on the front for quick access

PADDED SHOULDER STRAPS

DIVIDED CENTER SECTION